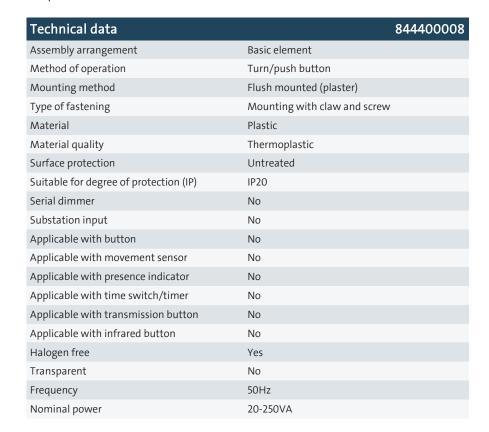

| ArtNo.    | VE | PG  | EAN             |
|-----------|----|-----|-----------------|
| 844400008 | 1  | 116 | 4 008224 631310 |

Changeover switch - LED dimmer - for incandescent and 230 V halogen lamps, dimmable LEDs as well as for low-voltage halogen lamps with conventional transformers, adjustable basic brightness, shaft 4 mm with soft locking, phase control, LED 3-100 W/VA, with fixing nut and shaft adapter